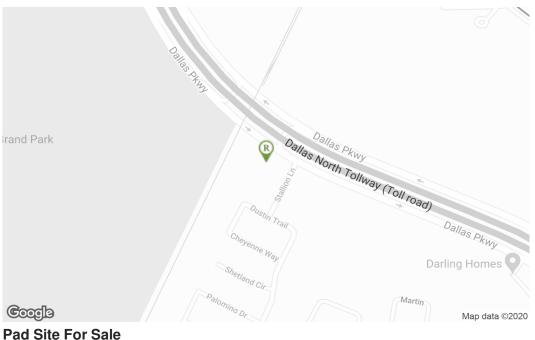

## Stallion at Dallas North Tollway 5920 Dustin Trail, Frisco, TX 75034

## **Traffic Counts**

Dallas North Tollway

70,490 CPD

Year: 2021 Source: ESRI

**Total Acres: 4.05** Available: 4.05 Acre(s)

4.05 Acres Zoned C-1 Commercial. Located on the west side of the DNT service road in the heart of Frisco's Billion Dollar Miracle Mile area between Lebanon and Cotton Gin Rd.