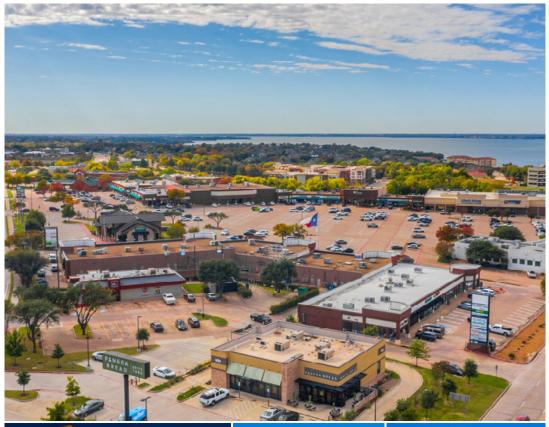

# ROCKWALL VILLAGE SHOPPING CENTER

423-593 E I-30, 2850 Ridge Rd, Rockwall, Texas 75087

# **Retail For Lease**

Rockwall is approximately 22 miles east of downtown Dallas on Interstate 30. Rockwall has an advantage of being near the Dallas Metroplex without losing its rural atmosphere, and proudly maintains one of the highest-ranking school systems and one of the lowest tax rates within the State of Texas. Situated on the East shore of Lake Ray Hubbard, people can enjoy exceptional fishing, boating, and sailing, in addition to the 330 acres of park land and dedicated natural open space.