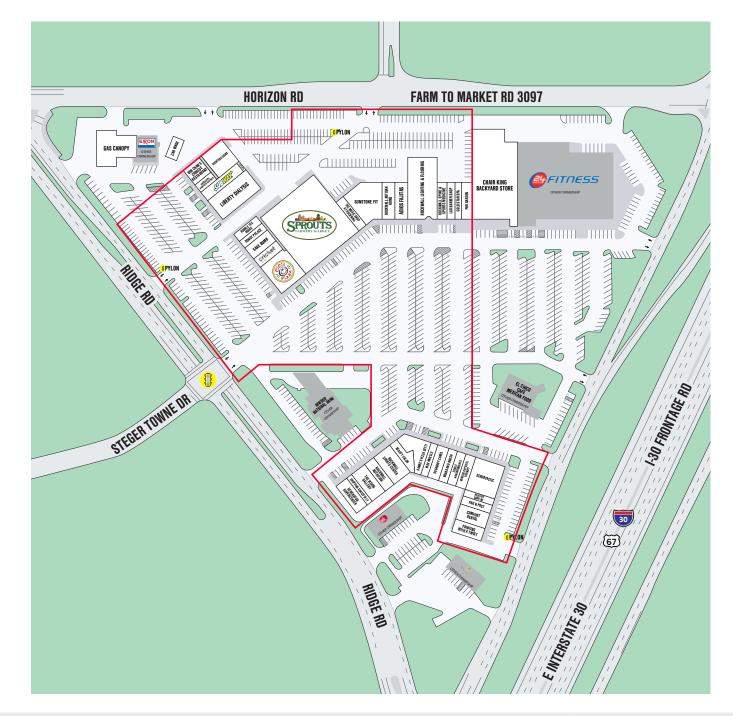

#### **FEATURES**

Anchored by 24 Hour Fitness Chair King and Sprouts Farmers Market

| SUITE | TENANT                           | SF        |
|-------|----------------------------------|-----------|
| 102   | VAN CHAN'S                       | 2,842 SF  |
| 106   | KNOCKOUTS FOR MEN                | 1,370 SF  |
| 108   | SUBWAY                           | 1,713 SF  |
| 112   | LIBERTY DIALYSIS                 | 6,262 SF  |
| 118   | HI TECH SIGNS                    | 3,763 SF  |
|       | RISER ROOM/HALLWAY               | 247 SF    |
| 423   | PHO GARDEN                       | 1,947 SF  |
| 427   | GOLD STAR SPA                    | 1,200 SF  |
| 429   | LAD BARBER SHOP                  | 1,440 SF  |
| 433   | ROCKWALL SPINE & SPORTS MEDICINE | 1,740 SF  |
| 439   | ROCKWALL LIGHTING                | 8,640 SF  |
| 445   | ADIOS FAJITAS                    | 2,400 SF  |
| 447   | ROCKWALL ARTISAN HOME            | 2,400 SF  |
| 449   | SUNSTONE FIT                     | 4,986 SF  |
| 457   | THE MUSIC SHOP AT ROCKWALL       | 2,030 SF  |
| 469   | SPROUTS FARMERS MARKET           | 24,905 SF |
| 479   | CICI'S PIZZA                     | 5,281 SF  |
| 481   | CRICKET WIRELESS                 | 1,600 SF  |
| 489   | SAKE BOMB                        | 1,937 SF  |
| 491   | DONUT PALACE                     | 1,267 SF  |
| 493   | BUBBLE TEA HOUSE                 | 1,235 SF  |
| 513   | PAINTING WITH A TWIST            | 2,100 SF  |
| 515   | COMFORT DENTAL                   | 2,497 SF  |
| 519   | PAK'N POST                       | 1,265 SF  |
| 539   | HEALTHY BANH MI                  | 1,023 SF  |
| 537   | SRUBTASTIC                       | 5,329 SF  |
| 547   | GENESIS PHYSICAL THERAPY         | 1,800 SF  |
| 549   | EDIBLE ARRANGEMENTS              | 1,538 SF  |
| 555   | BOARD & BRUSH                    | 1,538 SF  |
| 557   | SUGABABY CANES                   | 1,875 SF  |
| 559   | MAX MUSCLE                       | 1,275 SF  |
| 561   | SAMEE'S PIZZA GETTI              | 3,213 SF  |
| 577   | BEAUTY SALON                     | 1,688 SF  |
| 579   | ROCKWALL SPORTS CENTER           | 3,356 SF  |
| 585   | ROCKWALL NUTRITION               | 1,875 SF  |
| 587   | THE VISION GALLERY               | 2,825 SF  |
| 591   | SHOPPING GRACEFULLY              | 975 SF    |
| 593   | GENERATOR SUPERCENTER            | 2,250 SF  |