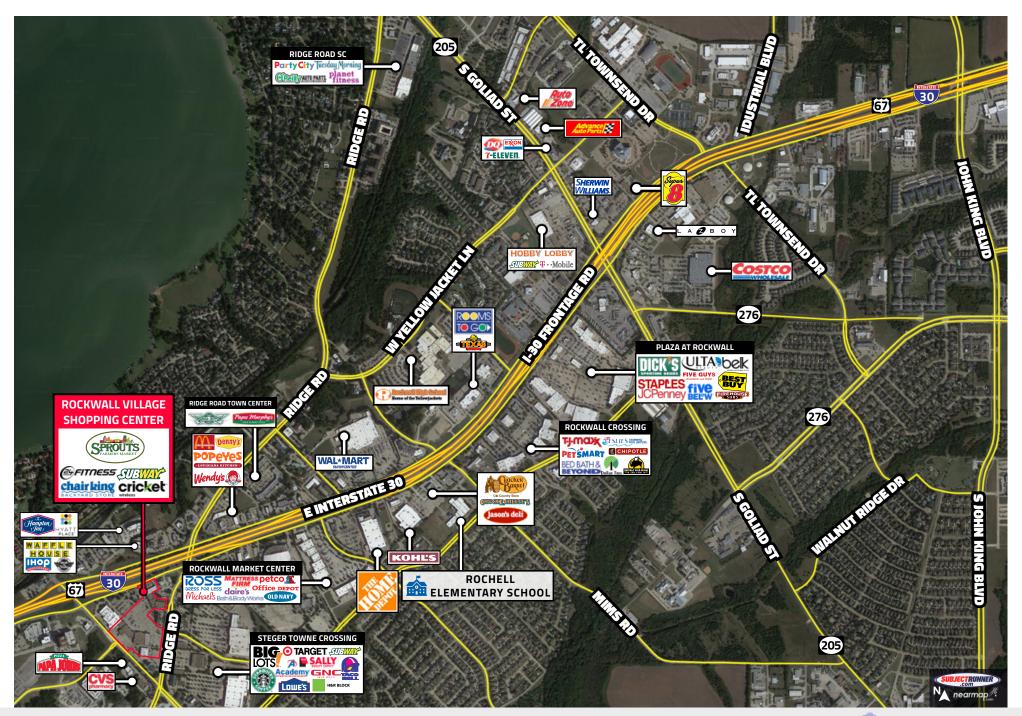

# ROCKWALL VILLAGE SHOPPING CENTER

423-593 E I-30, 2850 Ridge Rd, Rockwall, Texas 75087

# **Retail For Lease**

Rockwall is approximately 22 miles east of downtown Dallas on Interstate 30. Rockwall has an advantage of being near the Dallas Metroplex without losing its rural atmosphere, and proudly maintains one of the highest-ranking school systems and one of the lowest tax rates within the State of Texas. Situated on the East shore of Lake Ray Hubbard, people can enjoy exceptional fishing, boating, and sailing, in addition to the 330 acres of park land and dedicated natural open space.