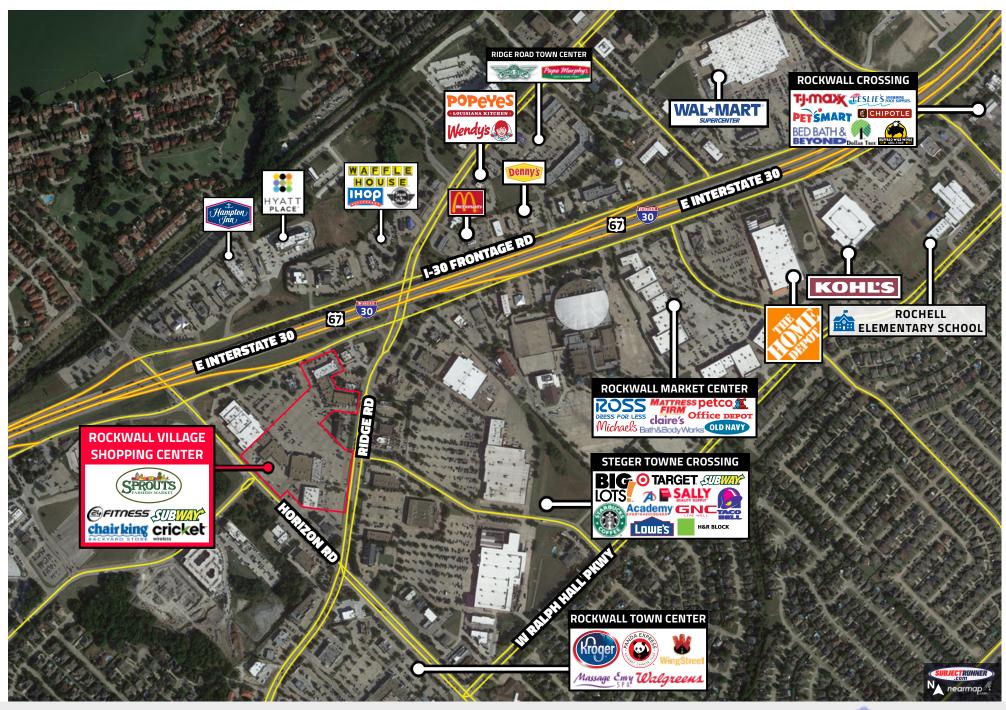

# ROCKWALL VILLAGE SHOPPING CENTER

423-593 E I-30, 2850 Ridge Rd, Rockwall, Texas 75087

# **Retail For Lease**

Rockwall is approximately 22 miles east of downtown Dallas on Interstate 30. Rockwall has an advantage of being near the Dallas Metroplex without losing its rural atmosphere, and proudly maintains one of the highest-ranking school systems and one of the lowest tax rates within the State of Texas. Situated on the East shore of Lake Ray Hubbard, people can enjoy exceptional fishing, boating, and sailing, in addition to the 330 acres of park land and dedicated natural open space.