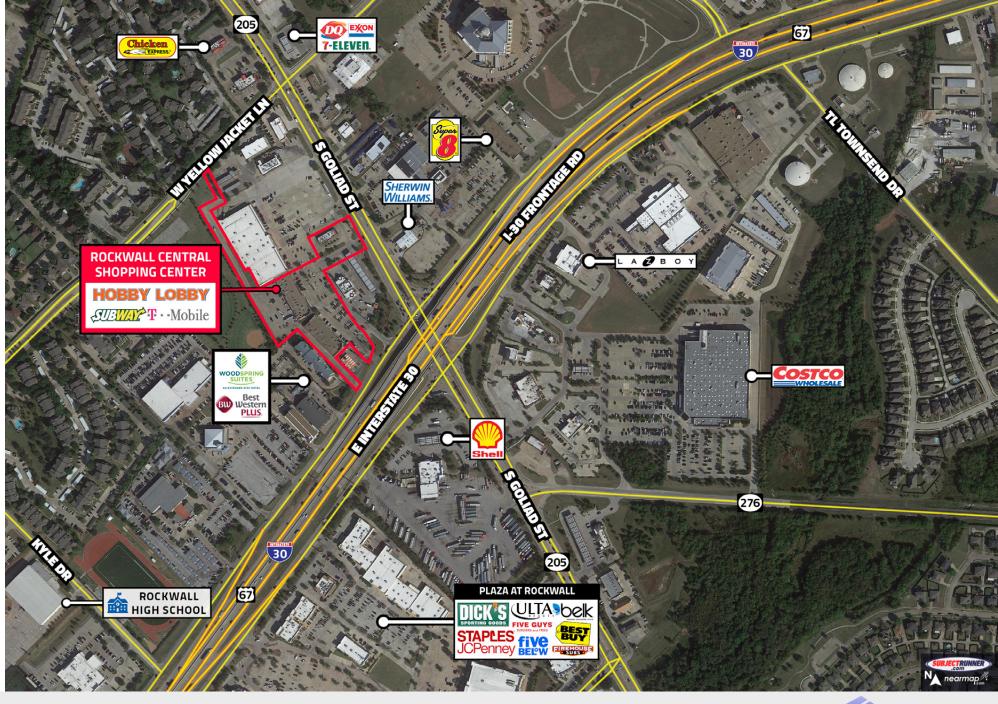

# **ROCKWALL CENTRAL SHOPPING CENTER**

2006-2014 South Goliad, Rockwall, Texas 75087

## Retail For Lease

Rockwall is approximately 22 miles east of downtown Dallas on Interstate 30 with a population of just over 25,000. Rockwall has an advantage of being near the Dallas Metroplex without losing its rural atmosphere, and proudly maintains one of the highest-ranking school systems and one of the lowest tax rates within the State of Texas. The City of Rockwall was recently featured on Pat Summerall's "Champions of Industry" video series. Situated on the East shore of Lake Ray Hubbard, people can enjoy exceptional fishing, boating, and sailing, in addition to the 330 acres of park land and dedicated natural open space.