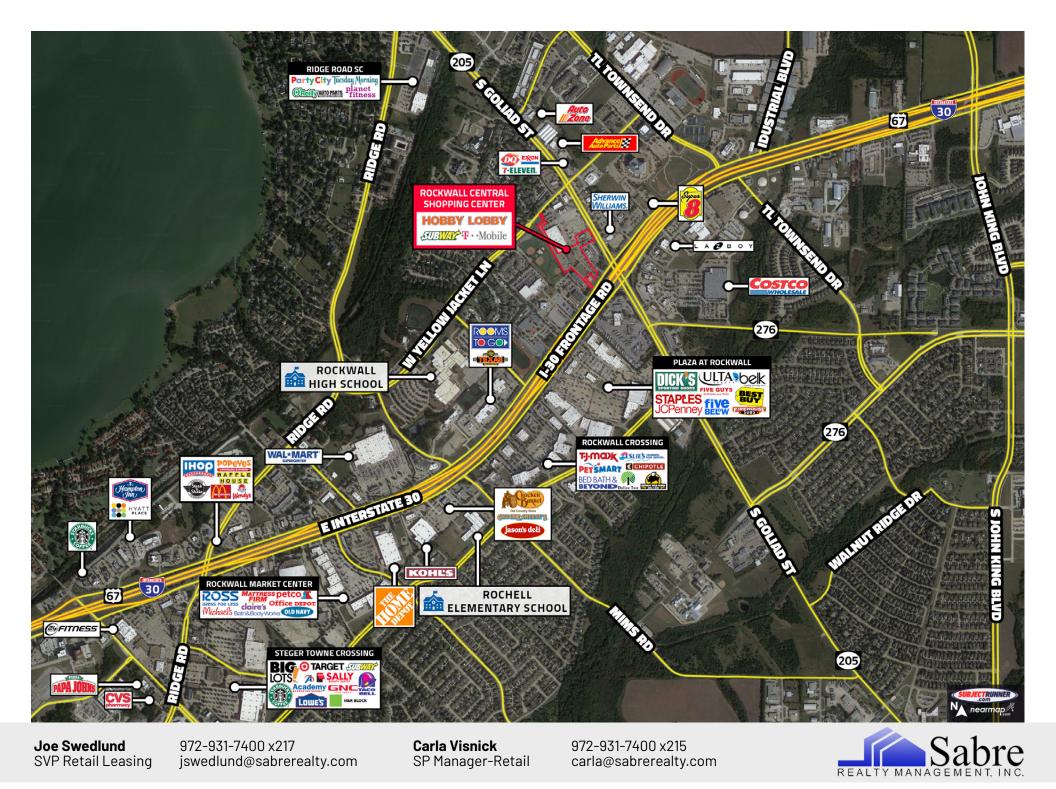

# **ROCKWALL CENTRAL SHOPPING CENTER**

2006-2014 South Goliad, Rockwall, Texas 75087

## Retail For Lease

Rockwall is approximately 22 miles east of downtown Dallas on Interstate 30 with a population of just over 25,000. Rockwall has an advantage of being near the Dallas Metroplex without losing its rural atmosphere, and proudly maintains one of the highest-ranking school systems and one of the lowest tax rates within the State of Texas. The City of Rockwall was recently featured on Pat Summerall's "Champions of Industry" video series. Situated on the East shore of Lake Ray Hubbard, people can enjoy exceptional fishing, boating, and sailing, in addition to the 330 acres of park land and dedicated natural open space.

#### **CONTACTS:**

**Joe Swedlund** SVP-Retail Leasing 972-931-7400 x217 jswedlund@sabrerealty.com carla@sabrerealty.com

**Carla Visnick** Senior Property Manager-Retail 972-931-7400 x215

Dallas/Ft. Worth 16475 Dallas Parkway Suite 880 Addison, TX 75001

REALTY MANAGEMENT, INC.

Joe Swedlund SVP Retail Leasing 972-931-7400 x217 jswedlund@sabrerealty.com **Carla Visnick** SP Manager-Retail 972-931-7400 x215 carla@sabrerealty.com