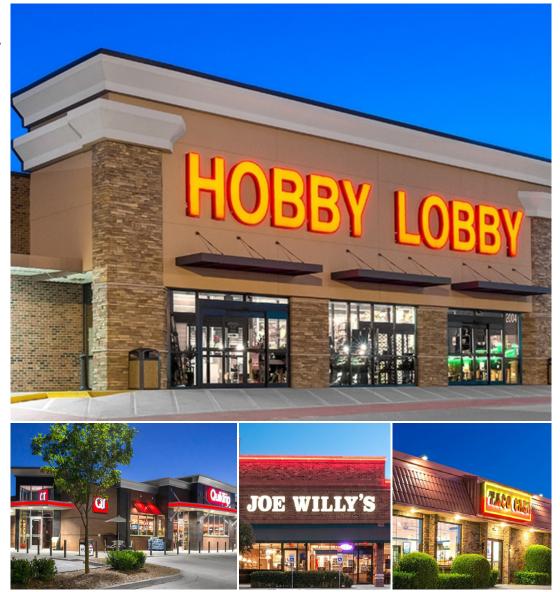

oy exceptional fishing, boating, and sailing, in addition to the 330 acres of park land and dedicated natural open space.

### FEATURES

Anchored by Hobby Lobby

# TRAFFIC COUNTS

- East of Interstate 30 79,000 CPD
- West of Interstate 30 91,000 CPD

Year: 2021 source: TXDOT

| DEMOGRAPHICS                                    |          |           |           |
|-------------------------------------------------|----------|-----------|-----------|
|                                                 | 1 Mile   | 3 Mile    | 5 Mile    |
| Population                                      | 6,434    | 41,246    | 102,190   |
| Households                                      | 2,770    | 15,203    | 35,304    |
| Avg Household Income<br>Year: 2022 source: ESRI | \$94,714 | \$138,559 | \$141,796 |



#### **CONTACTS:**

**Joe Swedlund** SVP-Retail Leasing 972-931-7400 x217 jswedlund@sabrerealty.com carla@sabrerealty.com

**Carla Visnick** Senior Property Manager-Retail 972-931-7400 x215

Dallas/Ft. Worth 16475 Dallas Parkway Suite 880 Addison, TX 75001





| SUITE                   | TENANT                         |                           | SF                        | SUITE | TENANT                                  | SF                                        | SUITE | TENANT                      | SF       |
|-------------------------|--------------------------------|---------------------------|---------------------------|-------|-----------------------------------------|-------------------------------------------|-------|-----------------------------|----------|
| 200