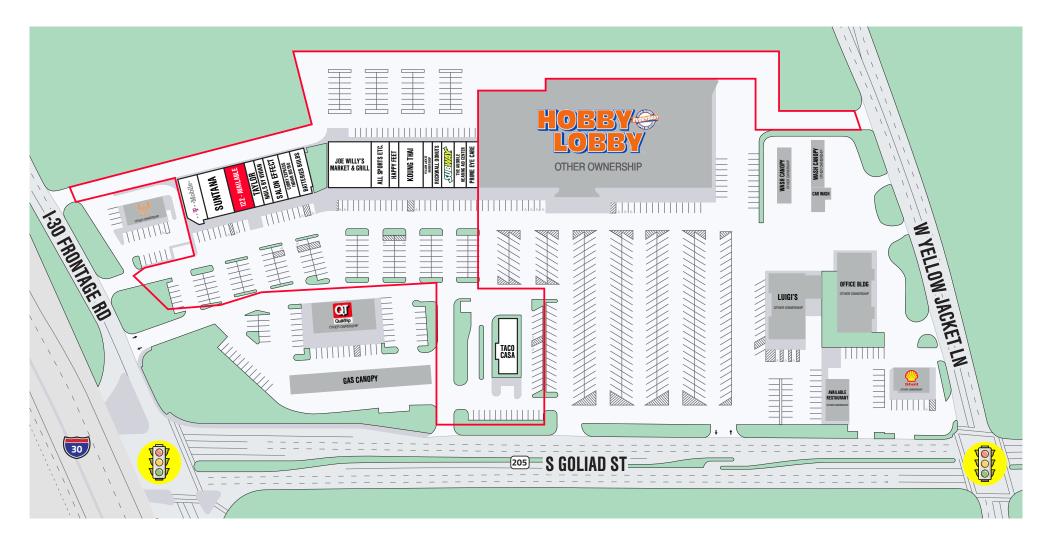

| SUITE                   | TENANT                         |                           | SF                        | SUITE | TENANT                                  | SF                                        | SUITE | TENANT                      | SF       |
|-------------------------|--------------------------------|---------------------------|---------------------------|-------|-----------------------------------------|-------------------------------------------|-------|-----------------------------|----------|
| 200                     | JOE WILLY'S                    |                           | 5,250 SF                  | 228   | THE AUDIBLE HEARING AID                 | CENTER 1,500 SF                           | 126   | TAYLOR GOLD & SILVER        | 1,125 SF |
| 212                     | ALL SPORTS E                   | TC.                       | 2,250 SF                  | 230   | PRIME EYE CARE                          | 1,500 SF                                  | 130   | NAILS BY VIVIAN             | 1,125 SF |
| 214                     | HAPPY FEET                     |                           | 1,125 SF                  | 2008  | TACO CASA                               | 2,825 SF                                  | 138   | SALON EFFECT                | 1,875 SF |
| 218                     | KOUNG THAI                     |                           | 3,000 SF                  | 100   | T-MOBILE                                | 2,500 SF                                  | 140   | CURRY EXPRESS INDIAN BISTRO | 1,500 SF |
| 222                     | YELLOW JACK                    | ET BARBER SHOP            | 1,125 SF                  | 112CR | CAMERA CLOSET                           | 36 SF                                     | 150   | BATTERIES PLUS+BULBS        | 1,811 SF |
| 224                     | ROCKWALL DO                    | ONUTS                     | 1,125 SF                  | 118   | SUNTANA INC.                            | 3,235 SF                                  |       |                             |          |
| 226                     | SUBWAY                         |                           | 1,500 SF                  | 122   | AVAILABLE                               | 2,625 SF                                  |       |                             |          |
| <b>Joe Sw</b><br>SVP Re | <b>redlund</b><br>tail Leasing | 972-931-740<br>jswedlund@ | 0 x217<br>sabrerealty.com |       | <b>arla Visnick</b><br>P Manager-Retail | 972-931-7400 x215<br>carla@sabrerealty.co | m     |                             | Sabre    |