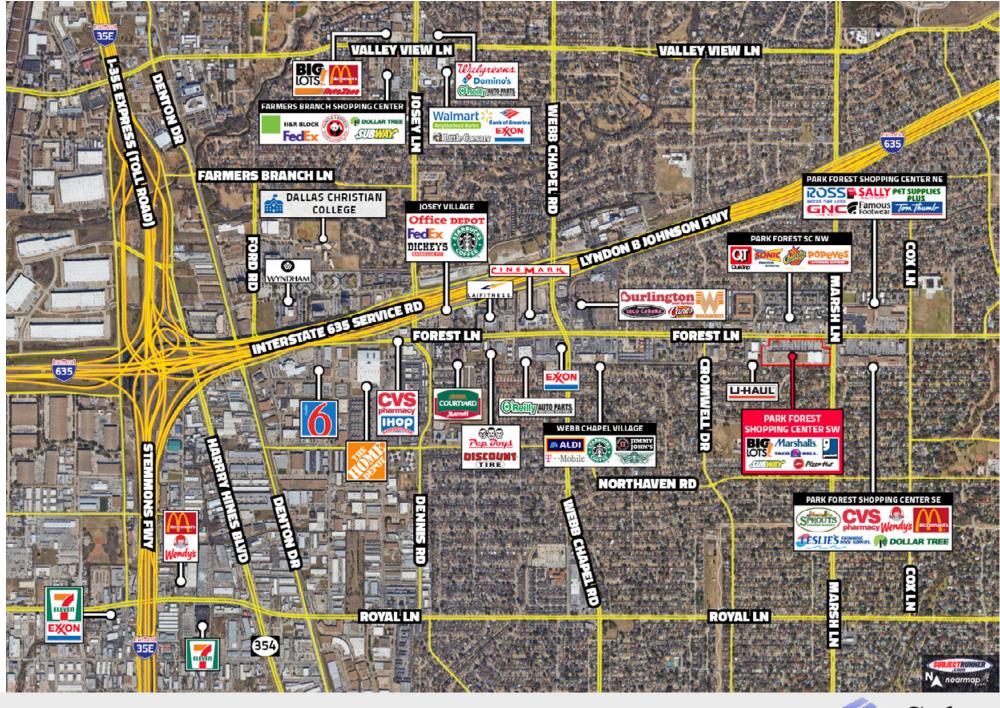

## **Retail For Lease**

Nestled in the prestigious Park Forest area of North Dallas, Sabre Realty Management's tradition continues with a fabulous retail center. As the name indicates, Park Forest neighborhood is sheltered from the traffic but is still located on one of Dallas' major thoroughfares, Forest Lane, just west of Marsh. Close to the Dallas North Tollway and the Interstate Highway 635.

## TRAFFIC COUNTS

- Marsh Lane 30,361 CPD
- Forest Lane 32,690 CPD

Year: 2021 source: TXDOT

| DEMOGRAPHICS                                    | 1 Mile    | 3 Mile    | 5 Mile    |
|-------------------------------------------------|-----------|-----------|-----------|
| Population                                      | 13,449    | 98,249    | 172,796   |
| Households                                      | 4,819     | 37,963    | 78,273    |
| Avg Household Income<br>Year: 2022 source: ESRI | \$146,628 | \$132,687 | \$127,617 |