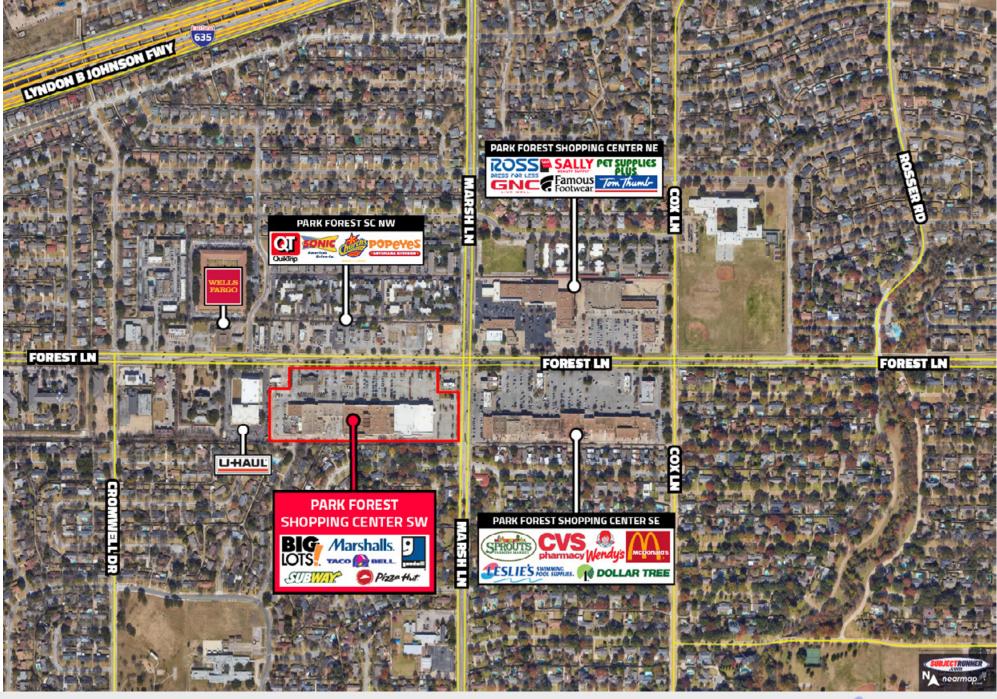

## **Retail For Lease**

Nestled in the prestigious Park Forest area of North Dallas, Sabre Realty Management's tradition continues with a fabulous retail center. As the name indicates, Park Forest neighborhood is sheltered from the traffic but is still located on one of Dallas' major thoroughfares, Forest Lane, just west of Marsh. Close to the Dallas North Tollway and the Interstate Highway 635.

## TRAFFIC COUNTS

- Marsh Lane 30,361 CPD
- Forest Lane 32,690 CPD

Year: 2021 source: TXDOT

| DEMOGRAPHICS                                    | 1 Mile    | 3 Mile    | 5 Mile    |
|-------------------------------------------------|-----------|-----------|-----------|
| Population                                      | 13,449    | 98,249    | 172,796   |
| Households                                      | 4,819     | 37,963    | 78,273    |
| Avg Household Income<br>Year: 2022 source: ESRI | \$146,628 | \$132,687 | \$127,617 |