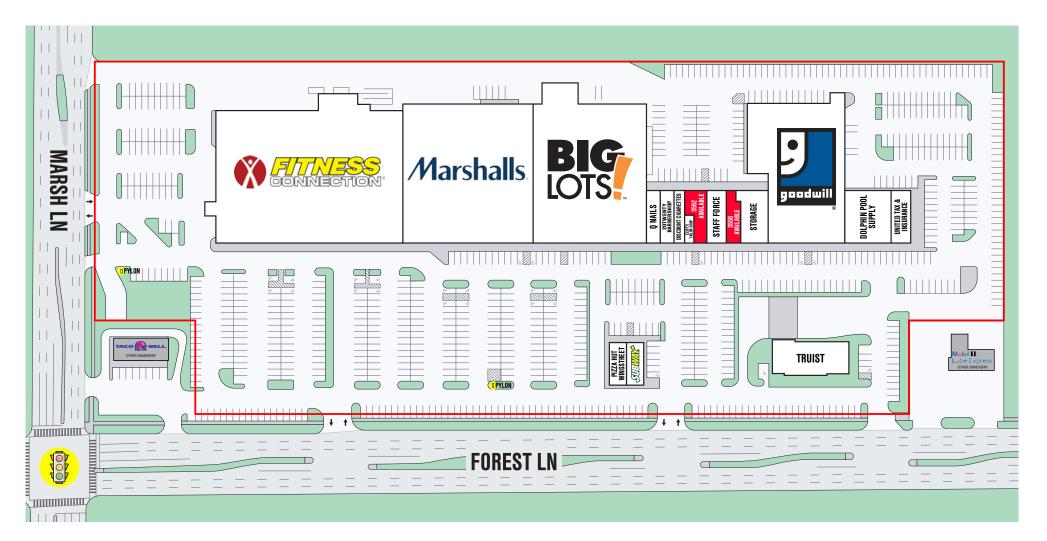

### FEATURES

Anchored by Marshalls, Big Lots and Fitness Connection

| SUITE | TENANT                            | SF        |
|-------|-----------------------------------|-----------|
| 3544  | DOLPHIN POOL SUPPLY               | 5,000 SF  |
| 3544B | <b>UNITED TAX &amp; INSURANCE</b> | 2,184 SF  |
| 3546  | GOODWILL INDUSTRIES               | 25,252 SF |
| 3552  | STORAGE                           | 3,100 SF  |
| 3556  | AVAILABLE                         | 1,400 SF  |
| 3560  | STAFF FORCE                       | 2,110 SF  |

| SUITE | TENANT              | SF        |
|-------|---------------------|-----------|
| 3562  | AVAILABLE           | 1,907 SF  |
| 3564  | ELIOT'S TAILOR SHOP | 511 SF    |
| 3568  | DISCOUNT CIGARETTES | 1,110 SF  |
| 3572  | 20TWENTY BARBERSHOP | 1,463 SF  |
| 3574  | Q NAILS             | 1,505 SF  |
| 3610  | BIG LOTS            | 33,870 SF |
|       |                     |           |

| SUITE | TENANT               | SF        |
|-------|----------------------|-----------|
| 3612A | SUBWAY               | 1,628 SF  |
| 3612B | PIZZA HUT/WINGSTREET | 1,284 SF  |
| 3616  | MARSHALL'S           | 37,794 SF |
| 3620  | FITNESS CONNECTION   | 52,443 SF |
| 3550  | TRUIST               | 5,000 SF  |
| 213   | AT&T WIRELESS TOWER  | 0 SF      |