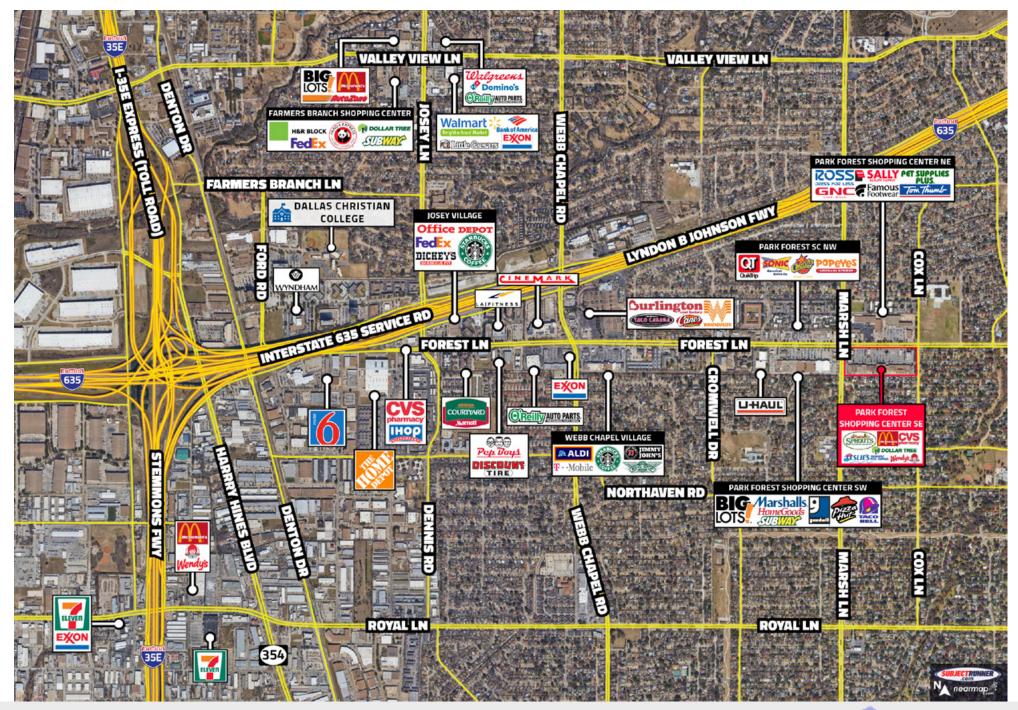

## Retail For Lease

Nestled in the prestigious Park Forest area of North Dallas, Sabre Realty Management's tradition continues with a fabulous retail center. As the name indicates, Park Forest neighborhood is sheltered from the traffic but is still located on one of Dallas' major thoroughfares, Forest Lane, just east of Marsh.

Close to the Dallas North Tollway and the Interstate Highway 635.