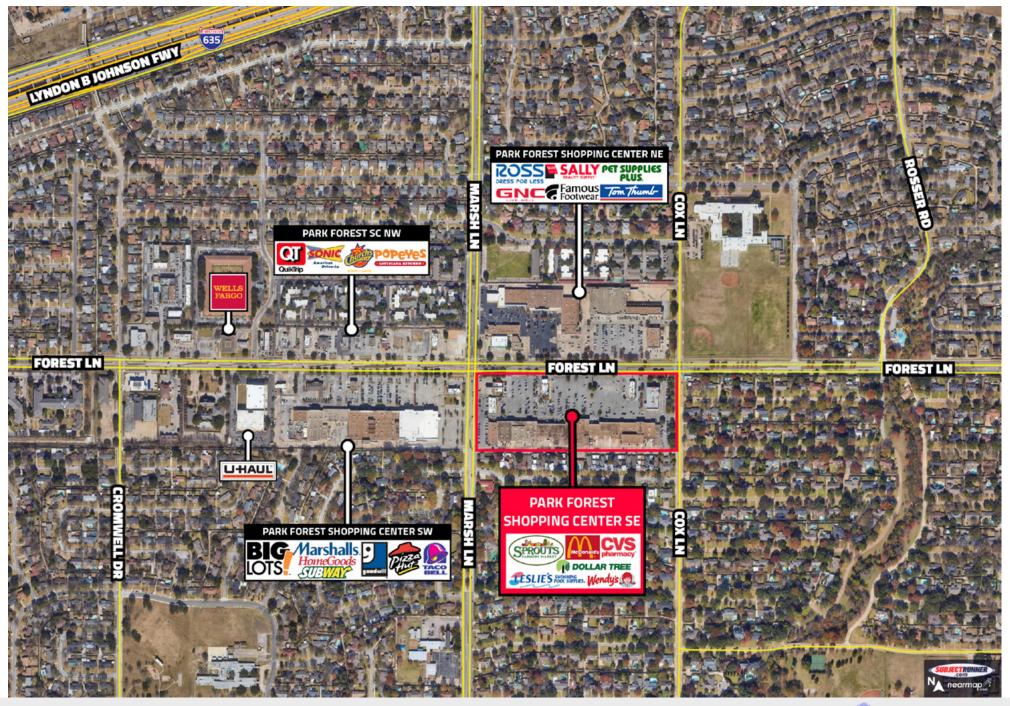

## Retail For Lease

Nestled in the prestigious Park Forest area of North Dallas, Sabre Realty Management's tradition continues with a fabulous retail center. As the name indicates, Park Forest neighborhood is sheltered from the traffic but is still located on one of Dallas' major thoroughfares, Forest Lane, just east of Marsh.

Close to the Dallas North Tollway and the Interstate Highway 635.

#### **FEATURES**

Anchored by Sprouts