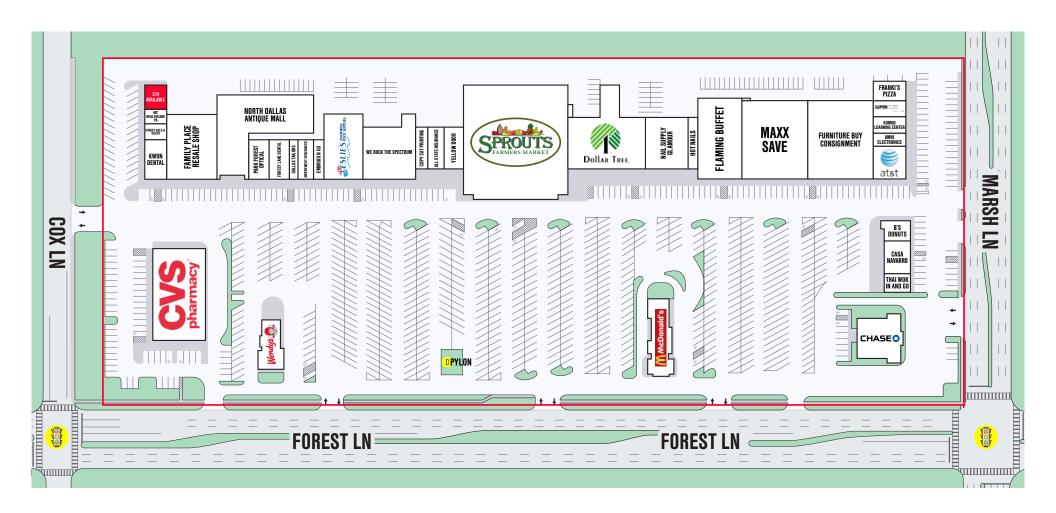

| SUITE | TENANT                    | SF        |
|-------|---------------------------|-----------|
| 202   | FRANKI'S PIZZA            | 1,450 SF  |
| A1    | SUPERCUTS                 | 1,250 SF  |
| Α4    | KUMON LEARNING CENTER     | 1,250 SF  |
| A2    | AMNI ELECTRONICS          | 1,000 SF  |
| А3    | AT&T                      | 2,500 SF  |
| 212   | FURNITURE BUY CONSIGNMENT | 12,000 SF |
| 220   | MAXX SAVE                 | 11,757 SF |
| 220CR | CAMERA ROOM               | 443 SF    |
| 228   | FLAMING BUFFET            | 9,000 SF  |

| SUITE | TENANT               | SF        |
|-------|----------------------|-----------|
| 300   | HOT NAILS            | 1,200 SF  |
| 302   | NAIL SUPPLY GLAMOUR  | 1,600 SF  |
| 307   | DOLLAR TREE          | 11,100 SF |
| 317   | SPROUTS              | 27,270 SF |
| 326   | YELLOW DOOR          | 1,950 SF  |
| 328   | ALL STATE INSURANCE  | 1,625 SF  |
| 330   | COPY CAT PRINTING    | 1,300 SF  |
| 336   | WE ROCK THE SPECTRUM | 6,600 SF  |
|       | RISER ROOM           | 60 SF     |
|       |                      |           |

| SUITE | TENANT                    | SF        |
|-------|---------------------------|-----------|
| 340   | LESLIE'S POOL             | 5,990 SF  |
| 343   | EMBROID N GO              | 900 SF    |
| 345   | NORTHWEST INSURANCE       | 1,500 SF  |
| 346   | DALLAS TAILORS            | 900 SF    |
| 349   | FOREST LANE DENTAL        | 1,722 SF  |
| 350   | PARK FOREST OPTICAL       | 1,800 SF  |
| 353   | NORTH DALLAS ANTIQUE MALL | 12,500 SF |
| 354   | FAMILY PLACE RESALE       | 7,500 SF  |
| 364   | KWON DENTAL               | 1,671 SF  |
|       |                           |           |

| SUITE  | TENANT               | SF        |
|--------|----------------------|-----------|
| 368    | FOREST GOLD & SILVER | 833 SF    |
| 372    | MC HEALTHCARE PA     | 750 SF    |
| 374    | AVAILABLE            | 1,210 SF  |
|        | HALL                 | 436 SF    |
| 11742A | CASA NAVARRO         | 2,000 SF  |
| 11742B | THAI WOK IN AND GO   | 1,200 SF  |
| 11770  | CHASE BANK           | 4,500 SF  |
| 3750   | MCDONALDS            | 3,861 SF  |
| 3790   | WENDYS               | 2,938 SF  |
| 3798   | CVS PHARMACY         | 10,908 SF |
|        |                      |           |