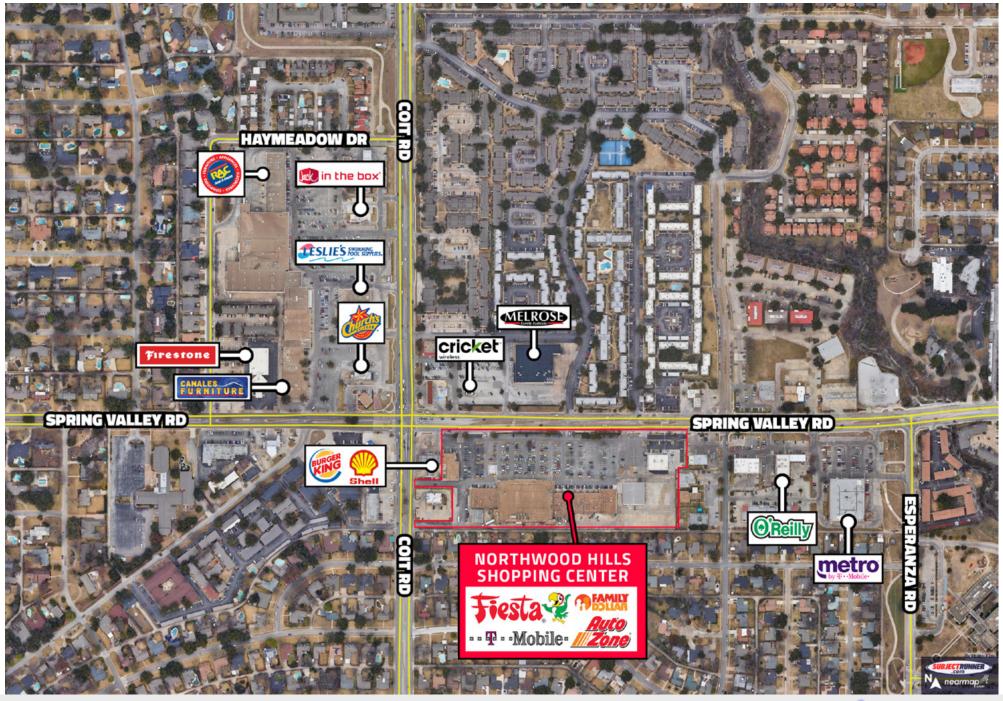

# Fully Leased

Northwood Hills Village is a great location in North Dallas at the wonderfully busy intersection of Coit Road and Spring Valley Road. Offering Fiesta Grocery as a great anchor store, Northwood Hills Village is home to many different types of businesses in this popular center. Close to LBJ Freeway (I-635) and Central Expressway (Hwy 75), Northwood Hills Village is only minutes away from the suburban community of Richardson while being located in thriving Dallas.

## **TRAFFIC COUNTS**

- Spring Valley Road 22,753 CPD
- Coit Road 48,374 CPD

Year: 2021 source: TXDOT

| DEMOGRAPHICS            | 1 Mile   | 3 Mile    | 5 Mile    |
|-------------------------|----------|-----------|-----------|
| Demulation              |          |           |           |
| Population              | 28,045   | 122,629   | 243,127   |
| Households              | 9,508    | 54,011    | 105,648   |
| Avg Household Income    | \$87,999 | \$120,491 | \$118,375 |
| Year: 2022 source: ESRI |          |           |           |