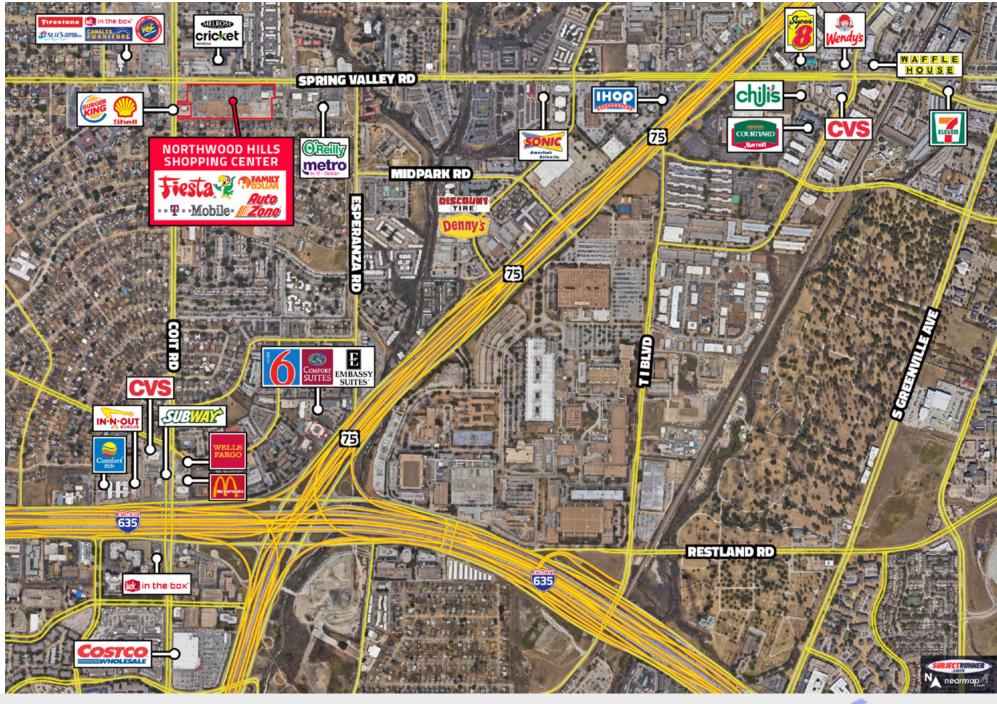

# Fully Leased

Northwood Hills Village is a great location in North Dallas at the wonderfully busy intersection of Coit Road and Spring Valley Road. Offering Fiesta Grocery as a great anchor store, Northwood Hills Village is home to many different types of businesses in this popular center. Close to LBJ Freeway (I-635) and Central Expressway (Hwy 75), Northwood Hills Village is only minutes away from the suburban community of Richardson while being located in thriving Dallas.