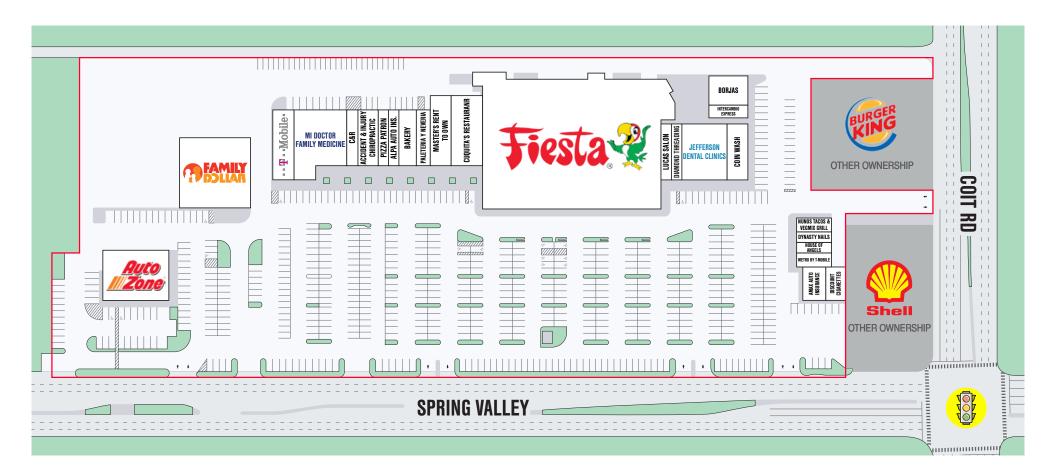

| SUITE | TENANT                     | SF       |
|-------|----------------------------|----------|
| 14016 | <b>BORJAS WESTERN WEAR</b> | 2,464 SF |
| 14018 | INTERCAMBIO EXPRESS        | 784 SF   |
| 8010A | A-MAX AUTO INSURANCE       | 1,584 SF |
| 8010B | DISCOUNT CIGARETTES        | 1,296 SF |
| 8014  | METRO BY T-MOBILE          | 1,000 SF |
| 8016  | HOUSE OF ANGELS            | 750 SF   |
| 8020  | DYNASTY NAILS              | 750 SF   |
| 8024  | NUNOS TACOS                | 1,000 SF |
| 8028  | COIN WASH                  | 2,400 SF |
|       |                            |          |

| SUITE  | TENANT              | SF        |
|--------|---------------------|-----------|
| 8030   | JEFFERSON DENTAL    | 5,179 SF  |
| 8042   | DIAMOND THREADING   | 1,200 SF  |
| 8046   | LUCAS SALON         | 1,200 SF  |
| 8060   | FIESTA MART         | 48,900 SF |
| 8076   | CUQUITAS RESTAURANT | 4,505 SF  |
| 8074   | MASTERS RENT TO OWN | 2,995 SF  |
| 8086   | PALETERIA Y NEVERIA | 1,600 SF  |
| 8086CR | CAMERA ROOM         | 0 SF      |
| 8090   | BAKERY              | 2,000 SF  |

| TENANT                   | SF                                                                                                                   |
|--------------------------|----------------------------------------------------------------------------------------------------------------------|
| ALPA AUTO INS.           | 1,200 SF                                                                                                             |
| PIZZA PATRON             | 1,200 SF                                                                                                             |
| ACCIDENT & INJURY CLINIC | 2,400 SF                                                                                                             |
| CHICK-N-RICE             | 1,280 SF                                                                                                             |
| MI DOCTOR                | 6,600 SF                                                                                                             |
| T MOBILE                 | 3,000 SF                                                                                                             |
| FAMILY DOLLAR            | 10,000 SF                                                                                                            |
| AUTOZONE                 | 6,816 SF                                                                                                             |
|                          | ALPA AUTO INS.<br>PIZZA PATRON<br>ACCIDENT & INJURY CLINIC<br>CHICK-N-RICE<br>MI DOCTOR<br>T MOBILE<br>FAMILY DOLLAR |