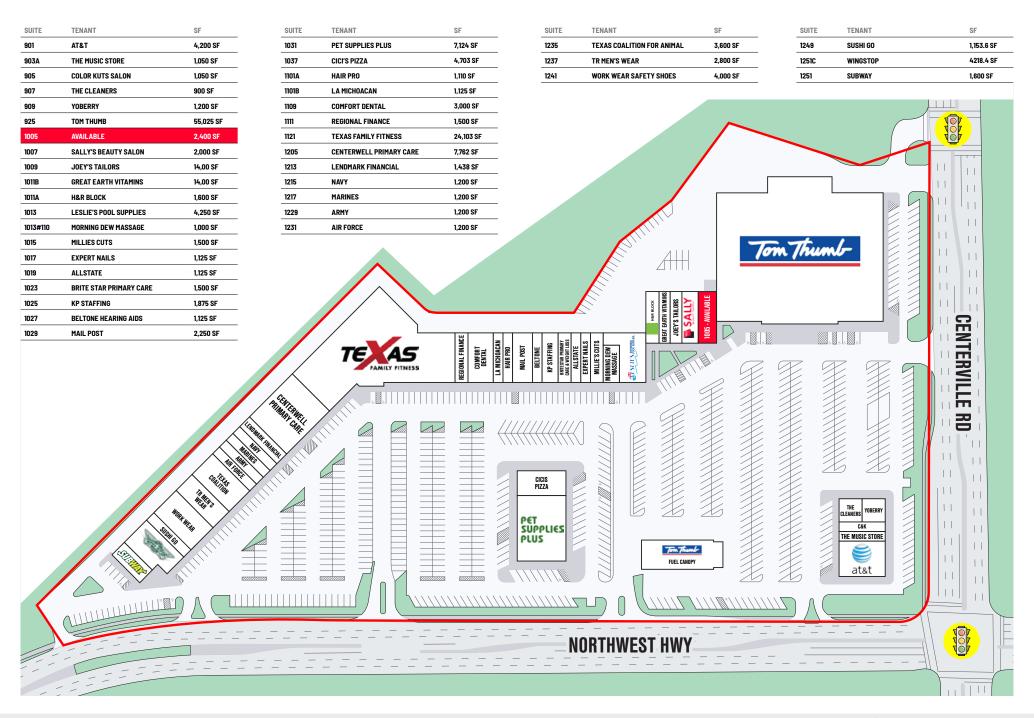

# MEADOW CREEK SQUARE SHOPPING CENTER

901-1251 Northwest Highway, Garland, Texas 75041

# **Retail For Lease**

Meadow Creek Square is located at the very busy and well established intersection of Northwest Highway and Centerville Rd in Garland. It is close to I-635 and anchored by Tom Thumb Grocery and Texas Family Fitness. Garland is conveniently located in the northeast corner of Dallas County. Three interstate highways, and several state and federal roads make access to all parts of the Metroplex easy. The city owns a state-of-the-art 63-hole golf facility; Fire Wheel Golf Park. On the cultural side, the Patty Granville Arts Center complex is owned and operated by the City of Garland and includes The Theatres at the Granville Arts Center, The Atrium at the Granville Arts Center, the Plaza Theatre, and the Pace House.

### **FEATURES**

Anchored by Tom Thumb