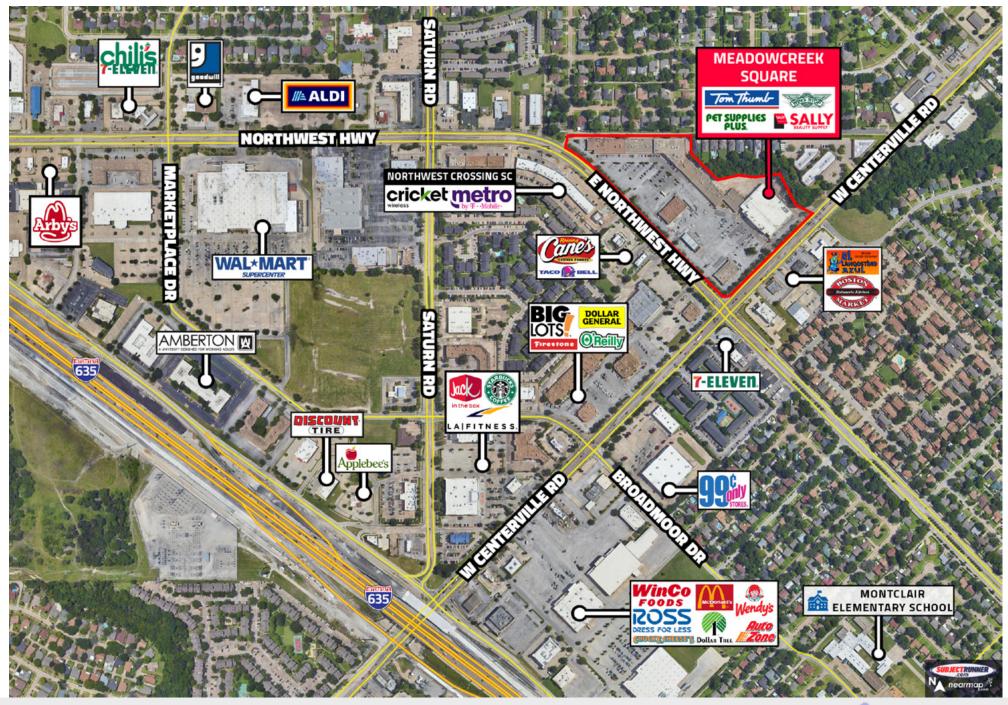

# MEADOW CREEK SQUARE SHOPPING CENTER

901-1251 Northwest Highway, Garland, Texas 75041

# **Retail For Lease**

Meadow Creek Square is located at the very busy and well established intersection of Northwest Highway and Centerville Rd in Garland. It is close to I-635 and anchored by Tom Thumb Grocery and Texas Family Fitness. Garland is conveniently located in the northeast corner of Dallas County. Three interstate highways, and several state and federal roads make access to all parts of the Metroplex easy. The city owns a state-of-the-art 63-hole golf facility; Fire Wheel Golf Park. On the cultural side, the Patty Granville Arts Center complex is owned and operated by the City of Garland and includes The Theatres at the Granville Arts Center, The Atrium at the Granville Arts Center, the Plaza Theatre, and the Pace House.

## TRAFFIC COUNTS

Northwest Highway - 29,339 CPD

• W. Centerville Road - 45,313 CPD

Year: 2021 source: TXDOT

| DEN | ΛNI  | GRA  | ۱DН            | ILC |
|-----|------|------|----------------|-----|
| PLI | יטוי | UINE | <b>11</b>   11 | IUU |