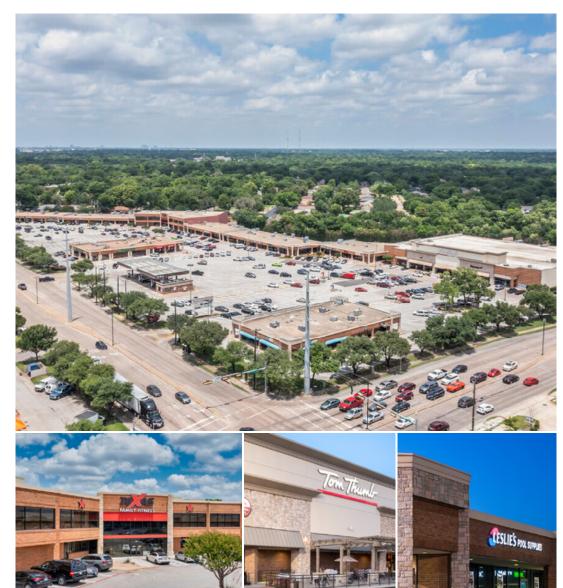

# MEADOW CREEK SQUARE SHOPPING CENTER

901-1251 Northwest Highway, Garland, Texas 75041

# **Retail For Lease**

Meadow Creek Square is located at the very busy and well established intersection of Northwest Highway and Centerville Rd in Garland. It is close to I-635 and anchored by Tom Thumb Grocery and Texas Family Fitness. Garland is conveniently located in the northeast corner of Dallas County. Three interstate highways, and several state and federal roads make access to all parts of the Metroplex easy. The city owns a state-of-the-art 63-hole golf facility; Fire Wheel Golf Park. On the cultural side, the Patty Granville Arts Center complex is owned and operated by the City of Garland and includes The Theatres at the Granville Arts Center, The Atrium at the Granville Arts Center, the Plaza Theatre, and the Pace House.

### **FEATURES**

Anchored by Tom Thumb