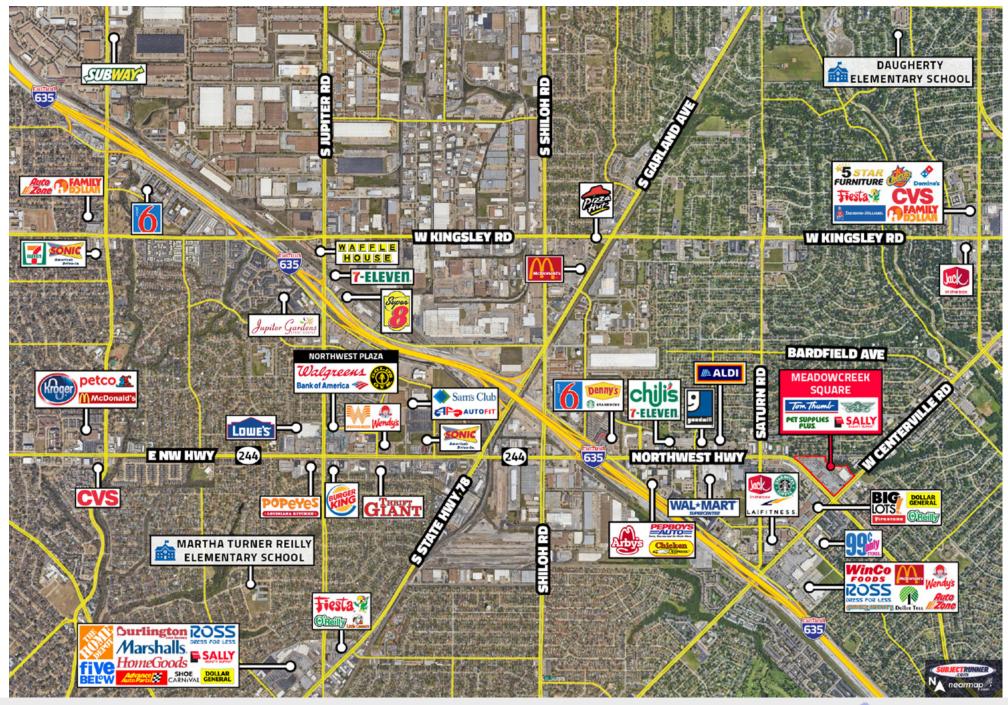

# MEADOW CREEK SQUARE SHOPPING CENTER

901-1251 Northwest Highway, Garland, Texas 75041

# **Retail For Lease**

Meadow Creek Square is located at the very busy and well established intersection of Northwest Highway and Centerville Rd in Garland. It is close to I-635 and anchored by Tom Thumb Grocery and Texas Family Fitness. Garland is conveniently located in the northeast corner of Dallas County. Three interstate highways, and several state and federal roads make access to all parts of the Metroplex easy. The city owns a state-of-the-art 63-hole golf facility; Fire Wheel Golf Park. On the cultural side, the Patty Granville Arts Center complex is owned and operated by the City of Garland and includes The Theatres at the Granville Arts Center, The Atrium at the Granville Arts Center, the Plaza Theatre, and the Pace House.

## TRAFFIC COUNTS

Northwest Highway - 29,339 CPD

• W. Centerville Road - 45,313 CPD

Year: 2021 source: TXDOT

| DEN | ΛNI  | GRA  | ۱DН            | ILC |
|-----|------|------|----------------|-----|
| PLI | יטוי | UINE | <b>11</b>   11 | IUU |