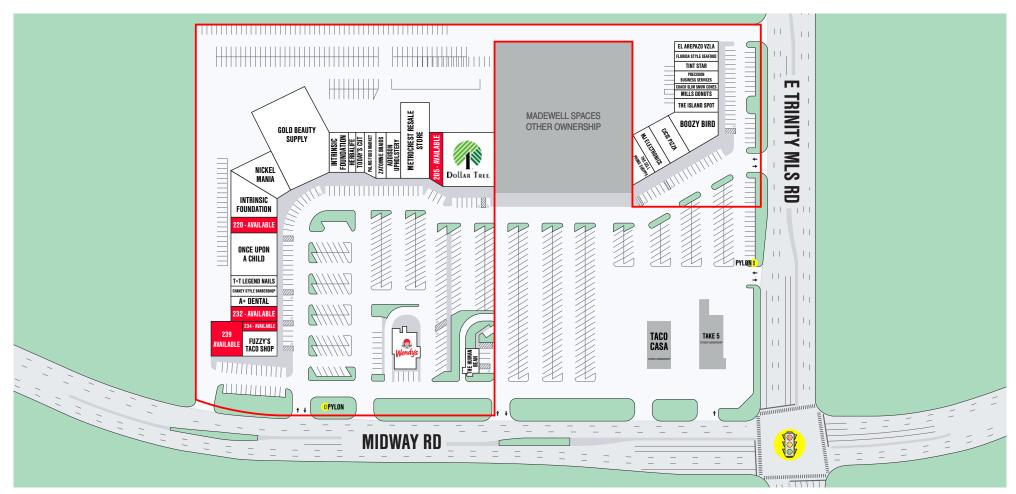

#### **FEATURES**

Anchored by Dollar Tree

#### Carla Visnick

Senior Property Manager-Retail 972-931-7400 x215 carla@sabrerealty.com

Dallas/Ft. Worth 16475 Dallas Parkway Suite 880 Addison, TX 75001

| SUITE | TENANT                      | SF       |
|-------|-----------------------------|----------|
| 100   | EL AREPAZO VZLA             | 1,440 SF |
| 101   | FLORIDA STYLE SEAFOOD       | 1,432 SF |
| 101   | TINT STAR                   | 1,368 SF |
| 102   | PRECISION BUSINESS SERVICES | 2,100 SF |
| 103   | COACH SLIM SNOW CONES       | 776 SF   |
| 104   | MILLS DONUTS                | 1,014 SF |
| 106   | THE ISLAND SPOT             | 2,056 SF |
| 109   | BOOZY BIRD                  | 6,120 SF |
| 114   | CICI'S PIZZA                | 3,227 SF |

| SUITE | TENANT                  | SF        |
|-------|-------------------------|-----------|
| 116   | MJ ELECTRONICS          | 2,296 SF  |
| 117   | THE CELL PHONE SHOPPE   | 696 SF    |
| 201   | DOLLAR TREE             | 10,000 SF |
| 205   | AVAILABLE               | 2,045 SF  |
| 207   | METROCREST RESALE STORE | 8,238 SF  |
| 209   | ADDISON UPHOLSTERY      | 2,324 SF  |
| 210   | ZATOME BRAIDS           | 1,503 SF  |
| 211   | PALMS FOOD MARKET       | 1,561 SF  |
| 212   | TODAY'S CUT             | 980 SF    |
|       |                         |           |

| SUITE | TENANT               | SF        |
|-------|----------------------|-----------|
| 213   | HERBALIFE            | 1,051 SF  |
| 214   | INTRINSIC FOUNDATION | 2,451 SF  |
| 216   | GOLD BEAUTY SUPPLY   | 14,994 SF |
| 216CR | CAMERA ROOM          | 37 SF     |
| 218   | NICKLEMANIA          | 7,055 SF  |
| 219   | INTRINSIC FOUNDATION | 3,033 SF  |
| 220   | AVAILABLE            | 3,508 SF  |
| 225   | ONCE UPON A CHILD    | 6,101 SF  |
| 228   | T+T LEGEND NAILS     | 1,645 SF  |

| SUITE | TENANT                  | SF       |
|-------|-------------------------|----------|
| 229   | CHANEY STYLE BARBERSHOP | 1,527 SF |
| 230   | A+ DENTAL - DR.BABALOUI | 1,578 SF |
| 232   | AVAILABLE               | 2,366 SF |
| 234   | AVAILABLE               | 830 SF   |
| 236   | FUZZY'S TACO SHOP       | 3,087 SF |
| 239   | AVAILABLE               | 3,610 SF |
| 300   | THE HUMAN BEAN          | 545 SF   |
| 0.P   | WENDY'S                 | 3,642 SF |
|       |                         |          |