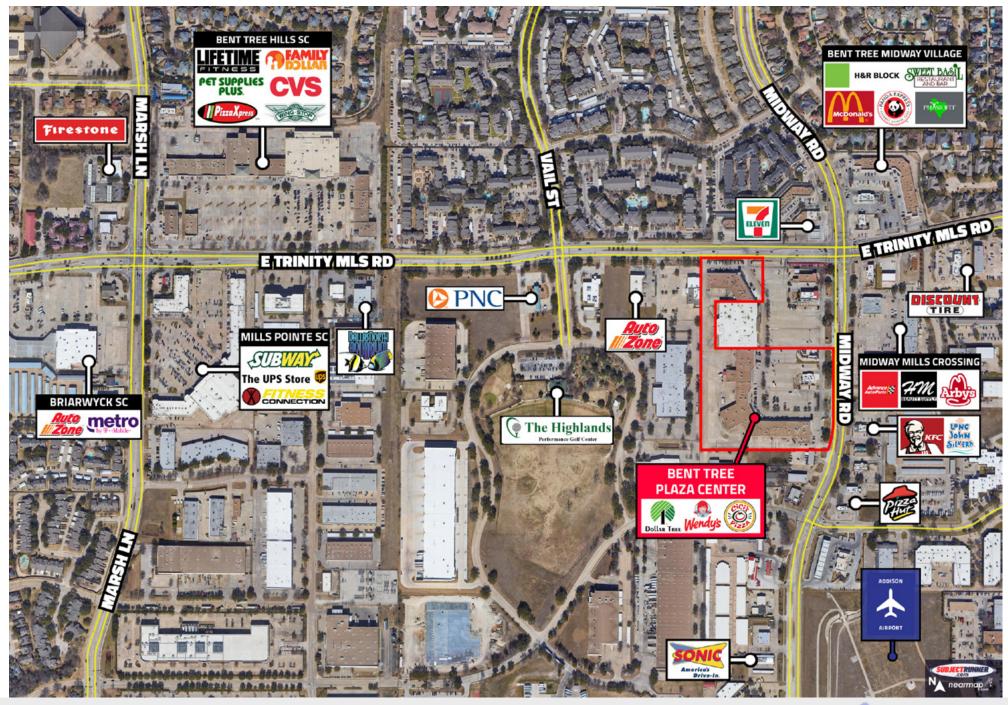

## **Retail For Lease**

Bent Tree Plaza is located in Carrollton on the Addison border.

Offering a great location at the Southwest corner of Midway Road and Trinity Mills Road. Bent Tree Plaza is just minutes from the George Bush Turnpike and the Dallas North Tollway. This is a busy location great for retail, service businesses, and restaurants.

Close to the Dallas North Tollway and the George Bush Turnpike.