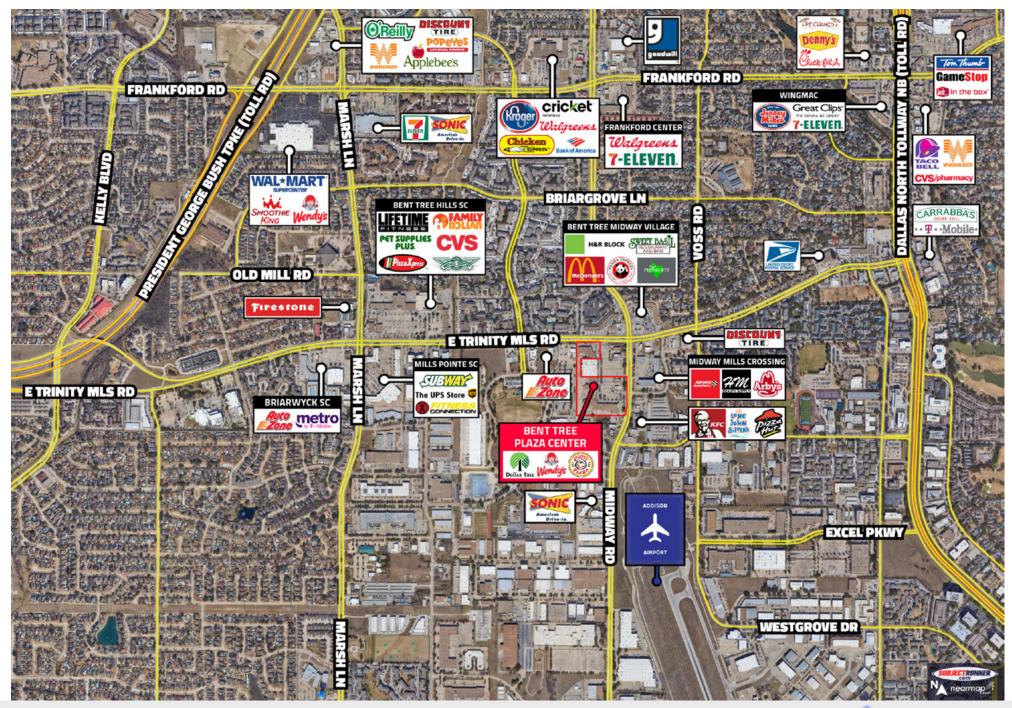

## **Retail For Lease**

Bent Tree Plaza is located in Carrollton on the Addison border.

Offering a great location at the Southwest corner of Midway Road and Trinity Mills Road. Bent Tree Plaza is just minutes from the George Bush Turnpike and the Dallas North Tollway. This is a busy location great for retail, service businesses, and restaurants.

Close to the Dallas North Tollway and the George Bush Turnpike.