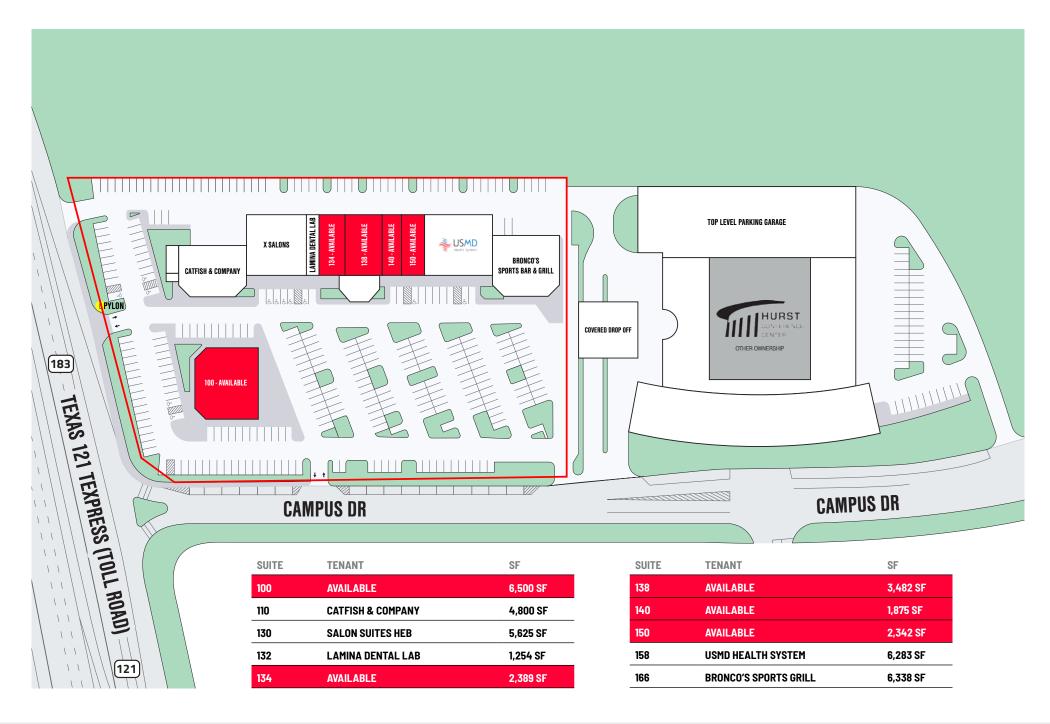

dius is 17,916. Northeast Mall, which is the second largest traditional shopping mall in Texas is within  $\frac{1}{2}$  mile.

#### **FEATURES**

Anchored by USMD Health System

#### TRAFFIC COUNTS

- Campus Drive 4,370 CPD
- Precinct Line Rd. at Highway 183 40,000 CPD

Year: 2021 source: ESRI

| DEMOGRAPHICS | 1 Mile | 3 Mile  | 5 Mile  |
|--------------|--------|---------|---------|
| Population   | 12,646 | 101,915 | 150,584 |
| Households   | 5,442  | 39,734  | 57,186  |

Avg Household Income Year: 2023 source: ESRI









### **CONTACTS:**

John West SVP-Retail Leasing 972-931-7400 x213 jwest@sabrerealty.com **Leslie Hicks** 

SVP-Property Management 972-931-7400 x216 Ihicks@sabrerealty.com

\$100,911

Dallas/Ft. Worth 16475 Dallas Parkway Suite 880 Addison, TX 75001



\$114,947



**John West** SVP-Retail Leasing 972-931-7400 x213 jwest@sabrerealty.com

**Leslie Hicks** SVP-Property Mgmt. 972-931-7400 x216 lhicks@sabrerealty.com





**John West** SVP-Retail Leasing 972-931-7400 x213 jwest@sabrerealty.com

**Leslie Hicks** SVP-Property Mgmt. 972-931-7400 x216 lhicks@sabrerealty.com





**John West** SVP-Retail Leasing 972-931-7400 x213 jwest@sabrerealty.com

**Leslie Hicks** SVP-Property Mgmt. 972-931-7400 x216 lhicks@sabrerealty.com