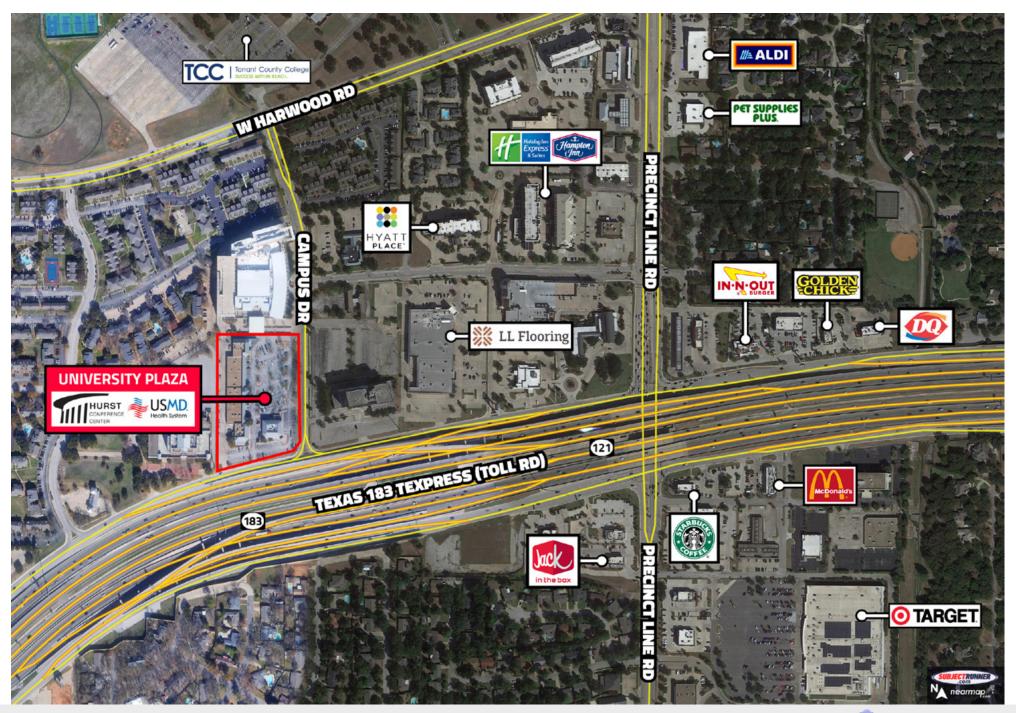

## **Retail For Lease**

University Plaza is located within The Hurst Town Center district which has rapidly become the place to live, work, dine and shop. Located on the NW quadrant of Precinct Line and 183/121, University Plaza is adjacent to the 55,000 square foot Hurst Conference Center. The center is within walking distance to 500 hotel rooms. Tarrant County College NE Campus is a 5-minute walk with a student enrollment of approximately 11,500. The daytime population within a one-mile radius is 17,916. Northeast Mall, which is the second largest traditional shopping mall in Texas is within  $\frac{1}{2}$  mile.