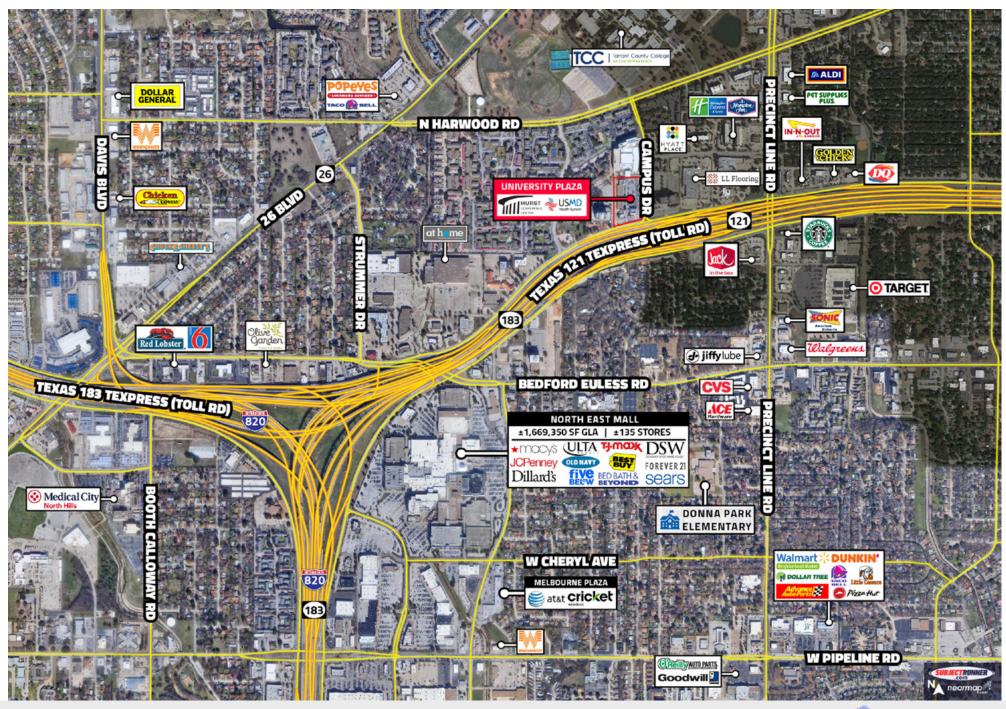

## **Retail For Lease**

University Plaza is located within The Hurst Town Center district which has rapidly become the place to live, work, dine and shop. Located on the NW quadrant of Precinct Line and 183/121, University Plaza is adjacent to the 55,000 square foot Hurst Conference Center. The center is within walking distance to 500 hotel rooms. Tarrant County College NE Campus is a 5-minute walk with a student enrollment of approximately 11,500. The daytime population within a one-mile radius is 17,916. Northeast Mall, which is the second largest traditional shopping mall in Texas is within  $\frac{1}{2}$  mile.