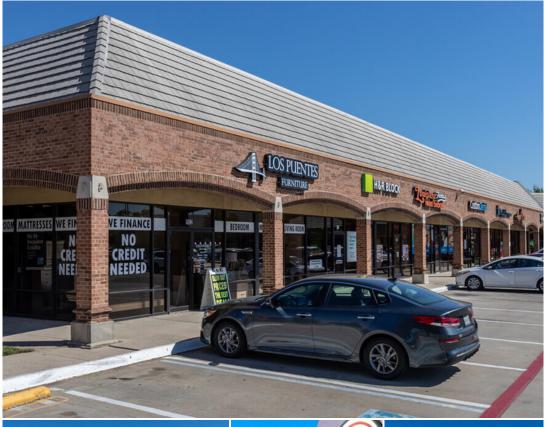

# BENT TREE MIDWAY VILLAGE

17610 Midway Road, Dallas, Texas 75287

## **Retail For Lease**

Bent Tree Midway Village is a small center with big opportunities. Located at the busy intersection of Midway Road and Trinity Mills Road on the Northeast corner, Bent Tree Midway Village is anchored by McDonald's and Panda Express. This is a great location that is home to a variety of retail, service businesses and great restaurants.

#### Carla Visnick

Senior Property Manager-Retail 972-931-7400 x215 carla@sabrerealty.com Dallas/Ft. Worth 16475 Dallas Parkway Suite 880 Addison, TX 75001

| SUITE | TENANT                         | SF       |
|-------|--------------------------------|----------|
| 101   | TEXACO                         | 2,000 SF |
| 102   | LOS PUENTAS FURNITURE          | 2,100 SF |
| 106   | H&R BLOCK                      | 1,050 SF |
| 108   | LOUISIANA FAMOUS FRIED CHICKEN | 1,400 SF |
| 110   | CUSTOM DENTAL                  | 2,100 SF |
| 112   | REPUBLIC FINANCE               | 1,400 SF |
| 118   | RIGHT INK TIME                 | 1,400 SF |
| 120   | EXCLUSIVE WEAVING              | 1,050 SF |
| 122   | FLAWLESS BEAUTY LAB            | 1,400 SF |
| 124   | C AND M INSURANCE              | 1,380 SF |
| 128   | PHYSIOFIT GYM                  | 9,700 SF |
| 136   | KEITH'S COMICS                 | 1,027 SF |
| 136CR | CAMERA ROOM                    | 22 SF    |
| 138   | JEANNIE'S NAILS                | 1,050 SF |
| 140   | PHO MIDWAY                     | 2,800 SF |
| 142   | BENT TREE CLEANERS             | 1,050 SF |
| 143   | GILBERT BARBERSHOP             | 2,100 SF |
| 144   | TOP ALTERATIONS                | 1,050 SF |
| 150   | SWEET BASIL                    | 3,350 SF |
| 17606 | MCDONALDS                      | 3,531 SF |
| 17602 | PANDA EXPRESS                  | 2,500 SF |