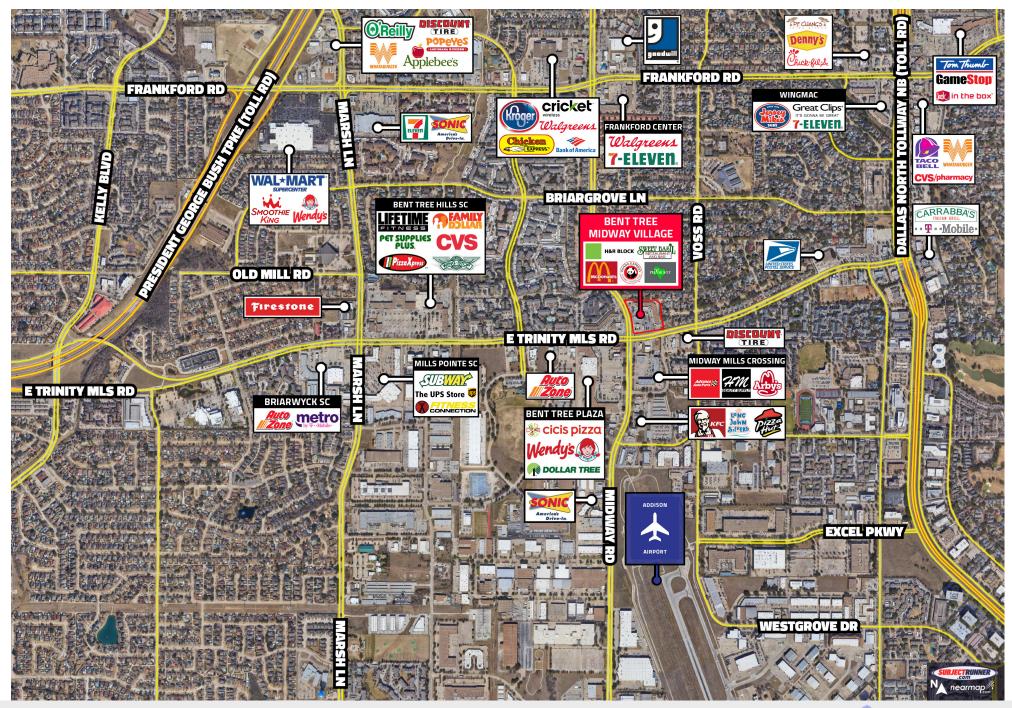

|
| 136CR | CAMERA ROOM                    | 22 SF    |
| 138   | JEANNIE'S NAILS                | 1,050 SF |
| 140   | PHO MIDWAY                     | 2,800 SF |
| 142   | BENT TREE CLEANERS             | 1,050 SF |
| 143   | GILBERT BARBERSHOP             | 2,100 SF |
| 144   | TOP ALTERATIONS                | 1,050 SF |
| 150   | SWEET BASIL                    | 3,350 SF |
| 17606 | MCDONALDS                      | 3,531 SF |
| 17602 | PANDA EXPRESS                  | 2,500 SF |



**John West** SVP-Retail Leasing 972-931-7400 x213 jwest@sabrerealty.com

**Carla Visnick** SP Manager-Retail 972-931-7400 x215 carla@sabrerealty.com





**John West** SVP-Retail Leasing 972-931-7400 x213 jwest@sabrerealty.com

**Carla Visnick** SP Manager-Retail 972-931-7400 x215 carla@sabrerealty.com





**John West** SVP-Retail Leasing 972-931-7400 x213 jwest@sabrerealty.com

**Carla Visnick** SP Manager-Retail 972-931-7400 x215 carla@sabrerealty.com