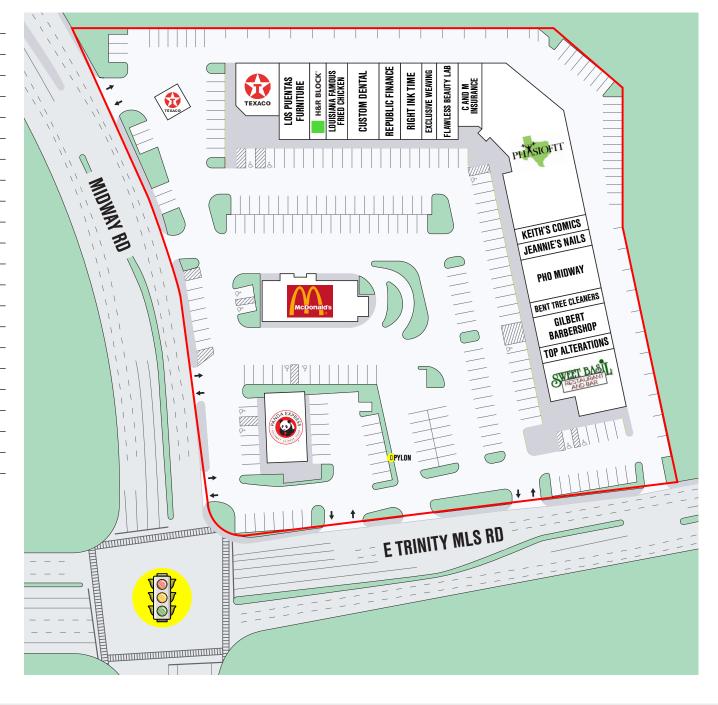

## **Retail For Lease**

Bent Tree Midway Village is a small center with big opportunities. Located at the busy intersection of Midway Road and Trinity Mills Road on the Northeast corner, Bent Tree Midway Village is anchored by McDonald's and Panda Express. This is a great location that is home to a variety of retail, service businesses and great restaurants.

#### **FEATURES**

Anchored by McDonald's

#### Carla Visnick

Senior Property Manager-Retail 972-931-7400 x215 carla@sabrerealty.com Dallas/Ft. Worth 16475 Dallas Parkway Suite 880 Addison, TX 75001

| SUITE | TENANT                         | SF       |
|-------|--------------------------------|----------|
| 101   | TEXACO                         | 2,000 SF |
| 102   | LOS PUENTAS FURNITURE          | 2,100 SF |
| 106   | H&R BLOCK                      | 1,050 SF |
| 108   | LOUISIANA FAMOUS FRIED CHICKEN | 1,400 SF |
| 110   | CUSTOM DENTAL                  | 2,100 SF |
| 112   | REPUBLIC FINANCE               | 1,400 SF |
| 118   | RIGHT INK TIME                 | 1,400 SF |
| 120   | EXCLUSIVE WEAVING              | 1,050 SF |
| 122   | FLAWLESS BEAUTY LAB            | 1,400 SF |
| 124   | C AND M INSURANCE              | 1,380 SF |
| 128   | PHYSIOFIT GYM                  | 9,700 SF |
| 136   | KEITH'S COMICS                 | 1,027 SF |
| 136CR | CAMERA ROOM                    | 22 SF    |
| 138   | JEANNIE'S NAILS                | 1,050 SF |
| 140   | PHO MIDWAY                     | 2,800 SF |
| 142   | BENT TREE CLEANERS             | 1,050 SF |
| 143   | GILBERT BARBERSHOP             | 2,100 SF |
| 144   | TOP ALTERATIONS                | 1,050 SF |
| 150   | SWEET BASIL                    | 3,350 SF |
| 17606 | MCDONALDS                      | 3,531 SF |
| 17602 | PANDA EXPRESS                  | 2,500 SF |