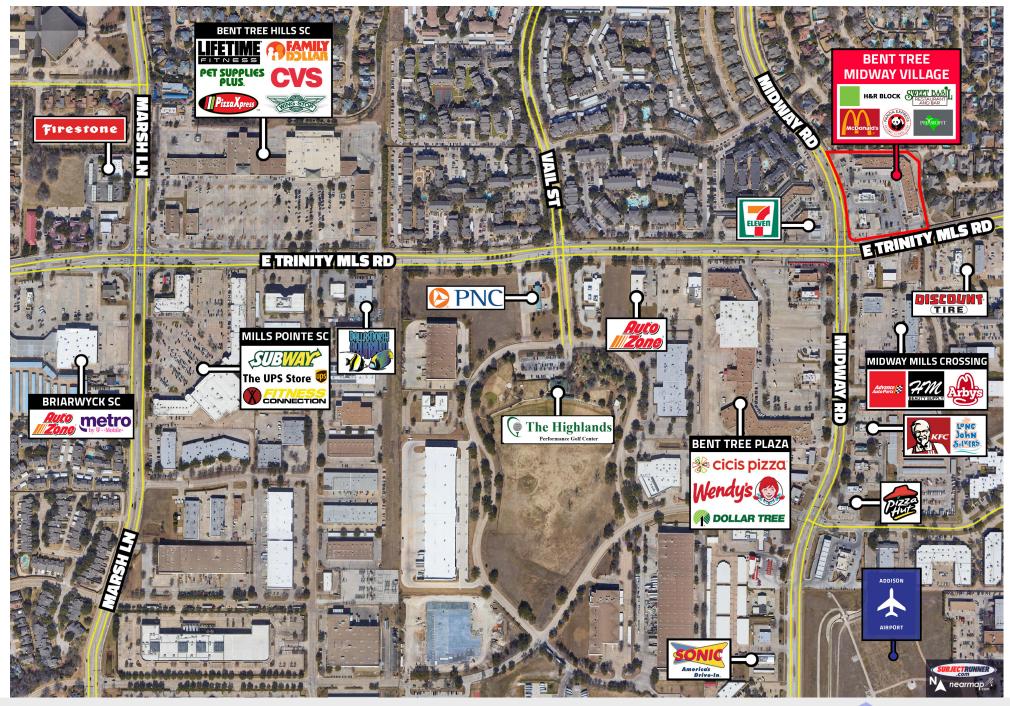

## **Retail For Lease**

Bent Tree Midway Village is a small center with big opportunities. Located at the busy intersection of Midway Road and Trinity Mills Road on the Northeast corner, Bent Tree Midway Village is anchored by McDonald's and Panda Express. This is a great location that is home to a variety of retail, service businesses and great restaurants.

Close to the Dallas North Tollway and the George Bush Turnpike.